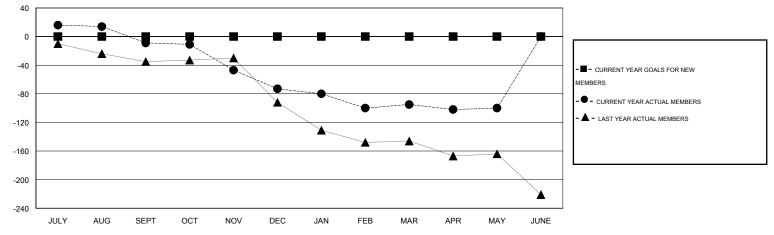

## GMT: HAL GRIFFIN

|               |                  | Clubs             |                  |                  | Members<br>RESULTS FOR 2014-2015 |                    |                                     |                    |                  |  |
|---------------|------------------|-------------------|------------------|------------------|----------------------------------|--------------------|-------------------------------------|--------------------|------------------|--|
|               | RESU             | LTS FOR 2014-2015 | i                |                  |                                  |                    |                                     |                    |                  |  |
| QUARTER       | NEW CLUB<br>GOAL | NEW CLUBS         | DROPPED<br>CLUBS | NET<br>GAIN/LOSS | QUARTER                          | NEW MEMBER<br>GOAL | CHARTER AND<br>NEW MEMBERS<br>ADDED | DROPPED<br>MEMBERS | NET<br>GAIN/LOSS |  |
| JULY/AUG/SEPT | 0                | 0                 | 0                | 0                | JULY/AUG/SEPT                    | 0                  | 61                                  | 70                 | -9               |  |
| OCT/NOV/DEC   | 0                | 0                 | 3                | -3               | OCT/NOV/DEC                      | 0                  | 34                                  | 98                 | -64              |  |
| JAN/FEB/MAR   | 0                | 0                 | 1                | -1               | JAN/FEB/MAR                      | 0                  | 36                                  | 58                 | -22              |  |
| APR/MAY/JUNE  | 0                | 0                 | 0                | 0                | APR/MAY/JUNE                     | 0                  | 14                                  | 19                 | -5               |  |